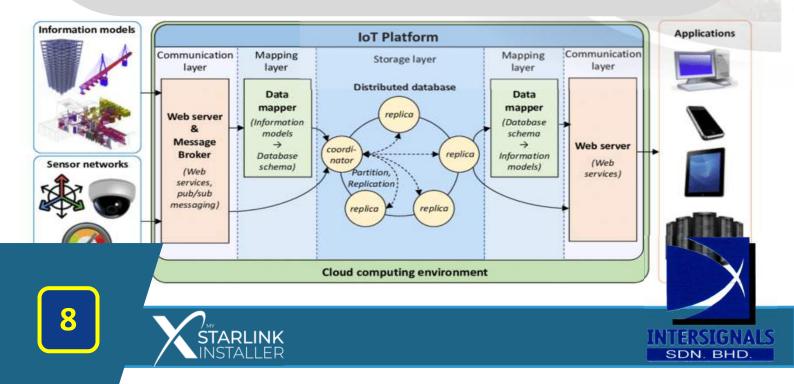

# **System Integrator IoT Services**

#### System Integrator IoT Services

At **INTERSIGNALS Sdn Bhd**, our **System Integrator (SI) IoT Services** are designed to seamlessly connect devices, systems, and applications to enhance operational efficiency and data-driven decision-making. We provide end-to-end IoT solutions tailored to meet the specific needs of our clients across various industries.

#### Key Services Include:

- ⇒ **IoT Solutions Development:**We design and develop customized IoT solutions that integrate various devices and sensors, enabling real-time data collection and monitoring.
- ⇒ System Integration: Our team specializes in integrating IoT systems with existing infrastructure, ensuring smooth interoperability between different technologies and platforms.
- Data Analytics and Visualization: We leverage advanced analytics tools to transform raw data into actionable insights, helping clients make informed decisions based on real-time information.
- ⇒ Cloud Services: We offer cloud-based solutions that enable secure data storage, management, and accessibility from anywhere, facilitating enhanced collaboration and flexibility.
- ⇒ Security Solutions: Our IoT services include robust security measures to protect sensitive data and ensure the integrity of connected devices, safeguarding against cyber threats.
- ⇒ Maintenance and Support: We provide ongoing support and maintenance services to ensure the continued performance and reliability of IoT systems, helping clients maximize their investments.

By harnessing the power of IoT technology, INTERSIGNALS Sdn Bhd aims to drive innovation and efficiency for our clients, enabling them to stay ahead in a rapidly evolving digital landscape.